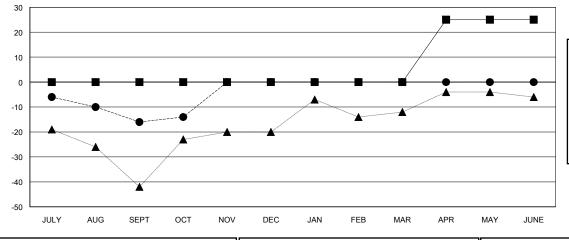

## GOALS AND ACTUAL MEMBERS CUMULATIVE

1,102 (87.53%)

157 (12.47%)

| DROPPED CLUBS: 0 |    |
|------------------|----|
| DROPPED MEMBERS  |    |
| DECEASED         | 11 |
| CLUB CANCELLED   | 0  |
| OTHER            | 24 |
| TOTAL            | 35 |