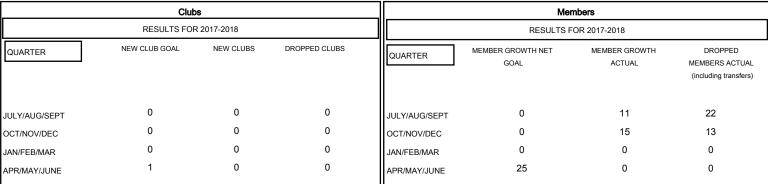

# MONTHLY MEMBERSHIP PROGRESS REPORT

## District A 2

Results as of: 10/31/2017

#### **CHRIS LEWIS LOCATION ONTARIO GMT CA**



### GOALS AND ACTUAL NEW CLUBS CUMULATIVE



## GOALS AND ACTUAL MEMBERS CUMULATIVE





1,102 (87.53%)

157 (12.47%)

| DROPPED CLUBS: 0 |    |
|------------------|----|
| DROPPED MEMBERS  |    |
| DECEASED         | 11 |
| CLUB CANCELLED   | 0  |
| OTHER            | 24 |
| TOTAL            | 35 |

| 13 CLUBS OF 41 ADDED 1 OR MORE | GENDER DISTRIBUTION |                            |
|--------------------------------|---------------------|----------------------------|
| NEW MEMBERS                    | MALE<br>FEMALE      | 1,102 (87.5<br>157 (12.47% |
|                                | Women Percentag     | ge Fiscal Year Goal: 14%   |

| CLICK HERE FOR CUMULATIVE | TOTAL FAMILY UNIT MEMBERS       | 127 |
|---------------------------|---------------------------------|-----|
| MEMBERSHI